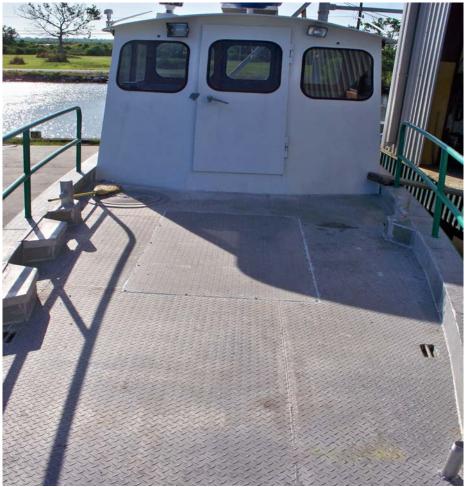

The vessel has an all welded aluminum cabin with an operator's control console located forward on the strboard side with a vinyl covered seat. The cabin has a forward and aft watertight doors and rubber gasket mounted weather tight windows. Cabin has vinyl bench seating to seat ten (10) passengers. The rood of the cabin is insulated and atop is mounted a 15.5 cabin type air conditioner. The interior is finished with fiberglass type paneling with wood trim.

the cabin has interior lighting.

The square bow is fitted with approximately 4' high push knees one each port and starboard side. The push knees and between the push knees is faced with fabricated rubber bumpers.