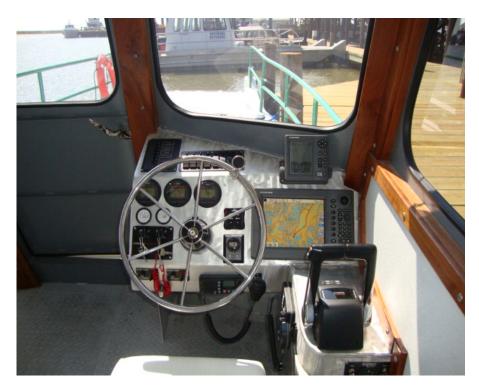

Mid way on each port and side there is a 2" split pipe guard rail. At deck level there is also a 2" split pipe guard rail.

The operator's console is fitted with the engines controls, engines instruments, a Furuno VX2 Radar, a Furuno GPS instrument, a 2" compass, a Furuno Depth Reader, and (2) Standard VHF radios. There are tow toggle/fused switch panels and a generator panel.