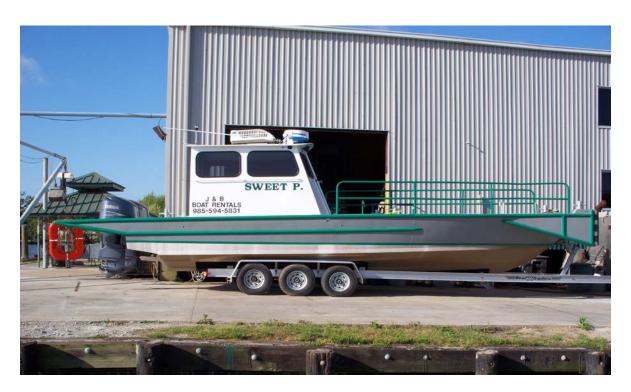

## SWEETP

## **SPECIFICATIONS**

LENGTH 38 ft

BREADTH 10 ft

DEPTH 3 ft

DRAFT 2 ft

PASSENGERS 10

SPEED 40 mph

DECK SPACE 20 X 10

## DESCRIPTION

The vessel is of all welded aluminum construction outfitted with twin 300 hp, V6, four stroke Yamaha Outboards with stainless steel propellers. Steering is hydraulic and Lenco Trim Tabs.

The vessel has an all welded aluminum cabin with an operator's control console located forward on the strboard side with a vinyl covered seat. The cabin has a forward and aft watertight doors and rubber gasket mounted weather tight windows. Cabin has vinyl bench seating to seat ten (10) passengers. The rood of the cabin is insulated and atop is mounted a 15.5 cabin type air conditioner. The interior is finished with fiberglass type paneling with wood trim.

the cabin has interior lighting.

The square bow is fitted with approximately 4' high push knees one each port and starboard side. The push knees and between the push knees is faced with fabricated rubber bumpers.

Mid way on each port and side there is a 2" split pipe guard rail. At deck level there is also a 2" split pipe guard rail.

The operator's console is fitted with the engines controls, engines instruments, a Furuno VX2 Radar, a Furuno GPS instrument, a 2" compass, a Furuno Depth Reader, and (2) Standard VHF radios. There are tow toggle/fused switch panels and a generator panel.