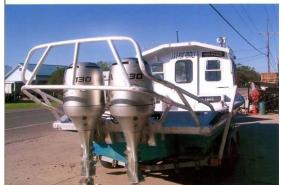

Vessel is of all welded aluminum constructions outfitted with twin 130 hp Honda four stroke engines with stainless steel propellers.

Vessel has a fuel capacity of 90 US gallons of gasoline

The pilot area is fitted with engine controls, engines instruments, a Furuno VX2 radar is equipped with a Garmin GPS 182, Uniden VHF MC 535, Radar, compass and spot light.