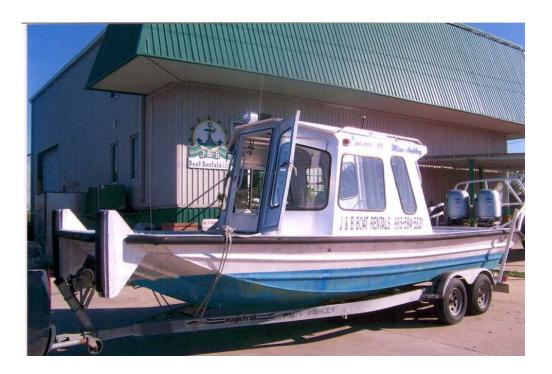

## MISS ASHLEY

## **SPECIFICATIONS**

| LENGTH     | 24 ft     |
|------------|-----------|
| WIDTH      | 9 ft      |
| DRAFT      | 2 ft      |
| SPEED      | 40 mph    |
| PASSENGERS | 6         |
| DECK SPACE | 5ft X 7ft |

Vessel is of all welded aluminum constructions outfitted with twin 130 hp Honda four stroke engines with stainless steel propellers.

Vessel has a fuel capacity of 90 US gallons of gasoline

The pilot area is fitted with engine controls, engines instruments, a Furuno VX2 radar is equipped with a Garmin GPS 182, Uniden VHF MC 535, Radar, compass and spot light.