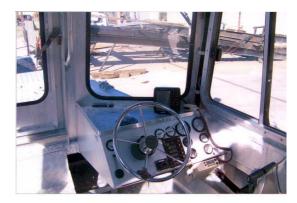

Vessel is of all welded aluminum constructions outfitted with twin 130 hp Honda four stroke engines with stainless steel propellers.

Vessel has a fuel capacity of 90 US gallons of gasoline

The pilot area is fitted with engine controls, engines instruments, a Furuno VX2 radar is equipped with a Garmin GPS 182, Uniden VHF MC 535, Radar, compass and spot light.