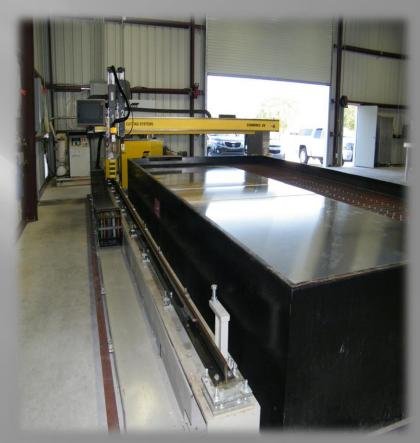

Continuing though the following pages, we will show you pictures of our 9600 square foot fabrication shop along with our equipment. You will see the Plasma Cutter table, Tube/Pipe Bender, Press Brake, Shear, Iron Worker, a few of the tools that we use during the process of building vessels. As you continue you will see pictures of a few of the many vessels built by J & B Fabrication, you will see pictures of framing and progress during the building of the vessel, then the finished vessel.

Design

- Meet with Naval Architects
- Final approval on prints

Production

- Construction of vessel
- Report to customer on progress

Satisfaction

- Final walk through vessel
- Present vessel to customer

# 9600 square ft fabrication shop



5242 Bayouside Dr. Chauvin, LA 70344

#### PLASMA TABLE





# Press Brake



# Shear



#### **Inside Fabrication Shop**





The following pages will show construction and the finished vessel of a few of the many built by J & B Fabrication

#### 65ft crew boat













#### Vessel being launched



### **Vessel Completed**



# 50 ft Dive Vessel



CARACTERISTICAS PRINCIPALES













## **Vessel Completed**



# 50ft Pilot Boat













### **Vessel Completed**



# 45ft Outboard Workboat











# Completed 45ft Barge Boat



# 68ft Push boat





#### Completed 68ft Push Boat



## 60ft Push Boat













# 60ft Push Boat



# 20 ft Mud Boat















#### Few vessels built by J & B Fabrication









We have shown you just a few of the many vessels that were built by J & B Fabrication.

Along with our Marine Archite