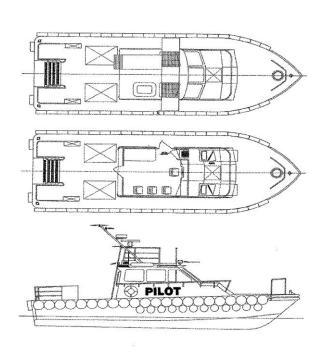

n, you will see pictures of framing and progress during the building of the vessel, then the finished vessel.

Design

- Meet with Naval Architects
- Final approval on prints

Production

- Construction of vessel
- Report to customer on progress

Satisfaction

- Final walk through vessel
- Present vessel to customer

# 9600 square ft fabrication shop



5242 Bayouside Dr. Chauvin, LA 70344

#### PLASMA TABLE





# Press Brake



# Shear



#### **Inside Fabrication Shop**





The following pages will show construction and the finished vessel of a few of the many built by J & B Fabrication

#### 65ft crew boat













#### Vessel being launched



### **Vessel Completed**



# 50 ft Dive Vessel



CARACTERISTICAS PRINCIPALES













## **Vessel Completed**



# 50ft Pilot Boat













### **Vessel Completed**



# 45ft Outboard Workboat











# Completed 45ft Barge Boat



# 68ft Push boat





#### Completed 68ft Push Boat



## 60ft Push Boat













# 60ft Push Boat



# 20 ft Mud Boat















#### Few vessels built by J & B Fabrication









We have shown you just a few of the many vessels that were built by J & B Fabrication.

Along with our Marine Architects we can design the vessel of your choice whether it be for business or pleasure and once you approve the design construction begins. There is no job to big or to small for J & B Fabrication.

For a tour of our fabrication shop and answer any questions you may have, all you need to do is give us a call to set up an appointment. We would be happy to show you around and answer all y