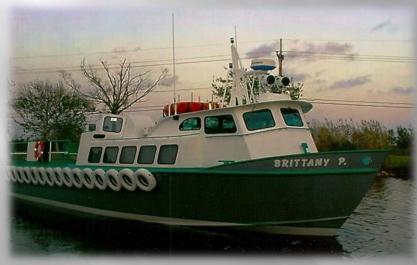

sent vessel to customer

# 9600 square ft fabrication shop



5242 Bayouside Dr. Chauvin, LA 70344

#### PLASMA TABLE





# Press Brake



# Shear



#### **Inside Fabrication Shop**





The following pages will show construction and the finished vessel of a few of the many built by J & B Fabrication

#### 65ft crew boat













#### Vessel being launched



### **Vessel Completed**



# 50 ft Dive Vessel



CARACTERISTICAS PRINCIPALES













## **Vessel Completed**



# 50ft Pilot Boat













### **Vessel Completed**



# 45ft Outboard Workboat











# Completed 45ft Barge Boat



# 68ft Push boat





#### Completed 68ft Push Boat



## 60ft Push Boat













# 60ft Push Boat



# 20 ft Mud Boat















#### Few vessels built by J & B Fabrication









We have shown you just a few of the many vessels that were built by J & B Fabrication.

Along with our Marine Architects we can design the vessel of your choice whether it be for business or pleasure and once you approve the design construction begins. There is no job to big or to small for J & B Fabrication.

For a tour of our fabrication shop and answer any questions you may have, all you need to do is give us a call to set up an appointment. We would be happy to show you around and answer all your questions.