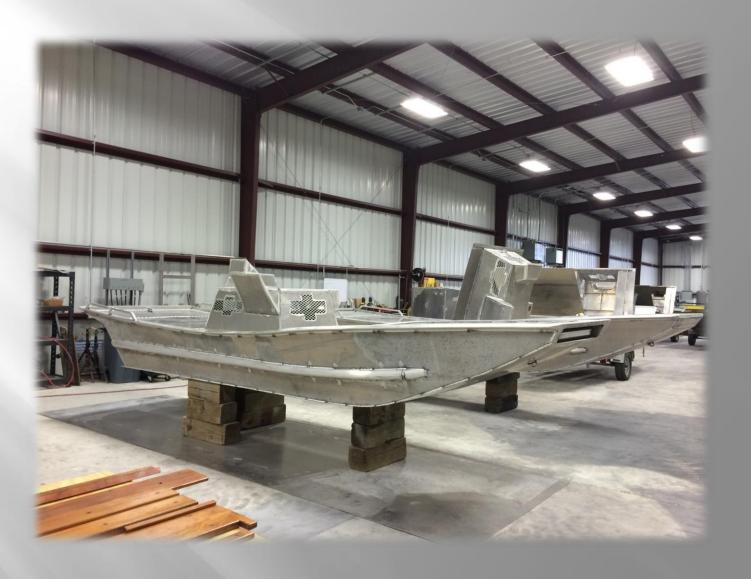

ss

Satisfaction

- Final walk through vessel
- Present vessel to customer

# 9600 square ft fabrication shop



5242 Bayouside Dr. Chauvin, LA 70344

#### PLASMA TABLE





# Press Brake



# Shear



#### **Inside Fabrication Shop**





The following pages will show construction and the finished vessel of a few of the many built by J & B Fabrication

#### 65ft crew boat













#### Vessel being launched



### **Vessel Completed**



# 50 ft Dive Vessel



CARACTERISTICAS PRINCIPALES













## **Vessel Completed**



# 50ft Pilot Boat













### **Vessel Completed**



# 45ft Outboard Workboat











# Completed 45ft Barge Boat



# 68ft Push boat





#### Completed 68ft Push Boat



## 60ft Push Boat













# 60ft Push Boat



# 20 ft Mud Boat















#### Few vessels built by J & B Fabrication









We have shown you just a few of the many vessels that were built by J & B Fabrication.

Along with our Marine Architects we can design the vessel of your choice whether it be for business or pleasure and once you approve the design construction begins. There is no job to big or to small for J & B Fabrication.

For a tour of our fabrication shop and answer any questions you may have, all you need to do is give us a call to set up an appointment. We would be happy to show you around and answer all your questions.