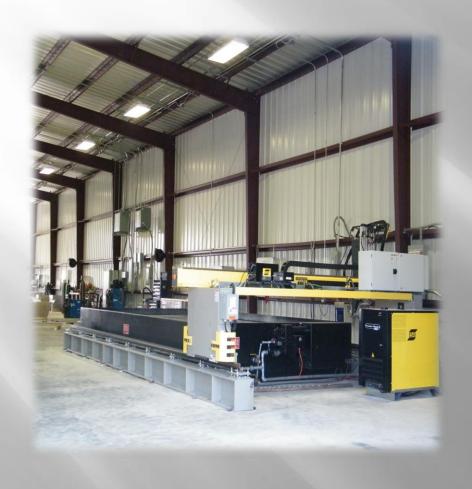

.

Continuing though the following pages, we will show you pictures of our 9600 square foot fabrication shop along with our equipment. You will see the Plasma Cutter table, Tube/Pipe Bender, Press Brake, Shear, Iron Worker, a few of the tools that we use during the process of building vessels. As you continue you will see pictures of a few of the many vessels built by J & B Fabrication, you will see pictures of framing and progress during the building of the vessel, then the finished vessel.

Design

- Meet with Naval Architects
- Final approval on prints

Production

- Construction of vessel
- Report to customer on progress

Satisfaction

- Final walk through vessel
- Present vessel to customer

# 9600 square ft fabrication shop



5242 Bayouside Dr. Chauvin, LA 70344

#### PLASMA TABLE





# Press Brake



# Shear



#### **Inside Fabrication Shop**





The following pages will show construction and the finished vessel of a few of the many built by J & B Fabrication

#### 65ft crew boat













#### Vessel being launched



### **Vessel Completed**



# 50 ft Dive Vessel



CARACTERISTICAS PRINCIPALES













## **Vessel Completed**



# 50ft Pilot Boat













### **Vessel Completed**



# 45ft Outboard Workboat











# Completed 45ft Barge Boat



# 68ft Push boat





#### Completed 68ft Push Boat



## 60ft Push Boat













# 60ft Push Boat



# 20 ft Mud Boat















#### Few vessels built by J & B Fabrication









We have shown you just a few of the many vessels that were built by J & B Fabrication.

Along with our Marine Archi