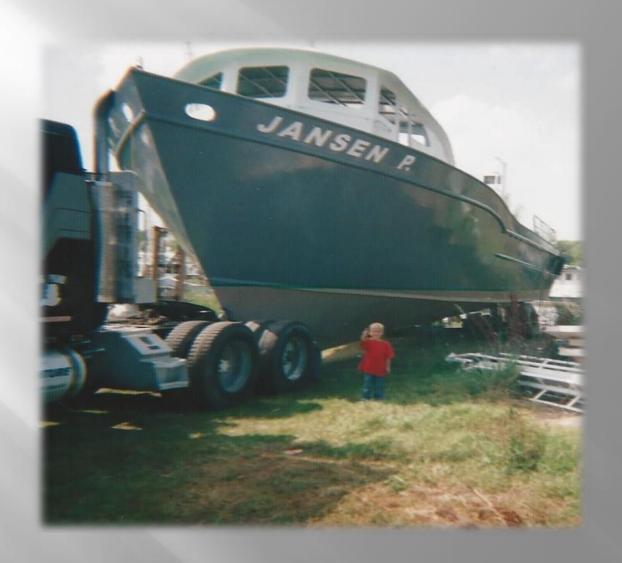

we use during the process of building vessels. As you continue you will see pictures of a few of the many vessels built by J & B Fabrication, you will see pictures of framing and progress during the building of the vessel, then the finished vessel.

Design

- Meet with Naval Architects
- Final approval on prints

Production

- Construction of vessel
- Report to customer on progress

Satisfaction

- Final walk through vessel
- Present vessel to customer

# 9600 square ft fabrication shop



5242 Bayouside Dr. Chauvin, LA 70344

#### PLASMA TABLE





# Press Brake



# Shear



#### **Inside Fabrication Shop**





The following pages will show construction and the finished vessel of a few of the many built by J & B Fabrication

#### 65ft crew boat













#### Vessel being launched



### **Vessel Completed**



# 50 ft Dive Vessel



CARACTERISTICAS PRINCIPALES













## **Vessel Completed**



# 50ft Pilot Boat













### **Vessel Completed**



# 45ft Outboard Workboat











# Completed 45ft Barge Boat



# 68ft Push boat





#### Completed 68ft Push Boat



## 60ft Push Boat













# 60ft Push Boat



# 20 ft Mud Boat















#### Few vessels built by J & B Fabrication









We have shown you just a few of the many vessels that were built by J & B Fabrication.

Along with our Marine Architects we can design the vessel of your choice whether it be for business or pleasure and once you approve the design construction begins. There is no job to big or to small for J & B Fabrication.

For a tour of our fabrication shop and answer any