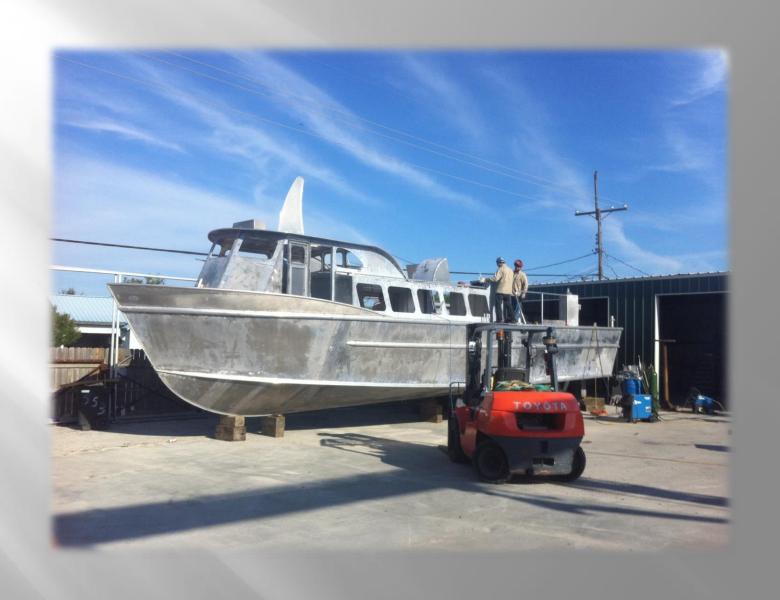

a few of the many vessels built by J & B Fabrication, you will see pictures of framing and progress during the building of the vessel, then the finished vessel.

Design

- Meet with Naval Architects
- Final approval on prints

Production

- Construction of vessel
- Report to customer on progress

Satisfaction

- Final walk through vessel
- Present vessel to customer

# 9600 square ft fabrication shop



5242 Bayouside Dr. Chauvin, LA 70344

#### PLASMA TABLE





# Press Brake



# Shear



#### **Inside Fabrication Shop**





The following pages will show construction and the finished vessel of a few of the many built by J & B Fabrication

#### 65ft crew boat













#### Vessel being launched



### **Vessel Completed**



# 50 ft Dive Vessel



CARACTERISTICAS PRINCIPALES













## **Vessel Completed**



# 50ft Pilot Boat













### **Vessel Completed**



# 45ft Outboard Workboat











# Completed 45ft Barge Boat



# 68ft Push boat





#### Completed 68ft Push Boat



## 60ft Push Boat













# 60ft Push Boat



# 20 ft Mud Boat















#### Few vessels built by J & B Fabrication









We have shown you just a few of the many vessels that were built by J & B Fabrication.

Along with our Marine Architects we can design the vessel of your choice whether it be for business or pleasure and once you approve the design construction begins. There is no job to big or to small for J & B Fabrication.

For a tour of our fabrication shop and answer any questions you may have, all you need to do is give us a call to set up an appointment. W