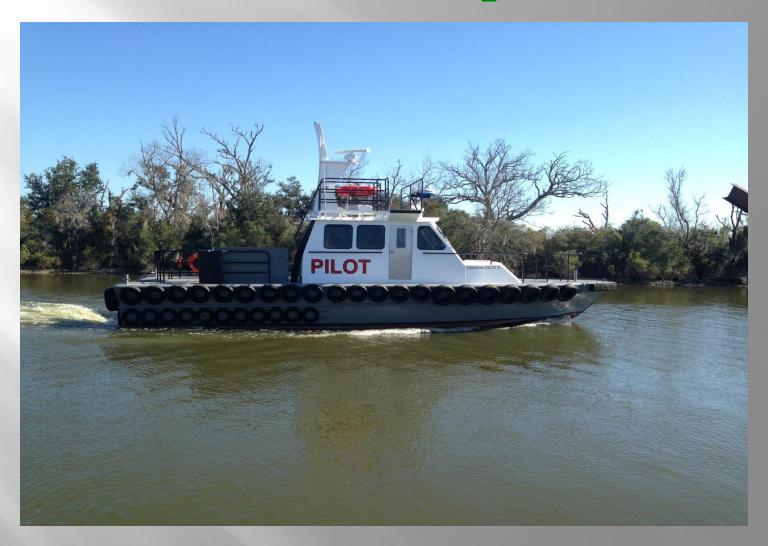

d progress during the building of the vessel, then the finished vessel.

Design

- Meet with Naval Architects
- Final approval on prints

Production

- Construction of vessel
- Report to customer on progress

Satisfaction

- Final walk through vessel
- Present vessel to customer

# 9600 square ft fabrication shop



5242 Bayouside Dr. Chauvin, LA 70344

#### PLASMA TABLE





# Press Brake



# Shear



#### **Inside Fabrication Shop**





The following pages will show construction and the finished vessel of a few of the many built by J & B Fabrication

#### 65ft crew boat













#### Vessel being launched



### **Vessel Completed**



# 50 ft Dive Vessel



CARACTERISTICAS PRINCIPALES













## **Vessel Completed**



# 50ft Pilot Boat













### **Vessel Completed**



# 45ft Outboard Workboat











# Completed 45ft Barge Boat



# 68ft Push boat





#### Completed 68ft Push Boat



## 60ft Push Boat













# 60ft Push Boat



# 20 ft Mud Boat















#### Few vessels built by J & B Fabrication









We have shown you just a few of the many vessels that were built by J & B Fabrication.

Along with our Marine Architects we can design the vessel of your choice whether it be for business or pleasure and once you approve the design construction begins. There is no job to big or to small for J & B Fabrication.

For a tour of our fabrication shop and answer any questions you may have, all you need to do is give us a call to set up an appointment. We would be happy to show you around and answer all your questions.