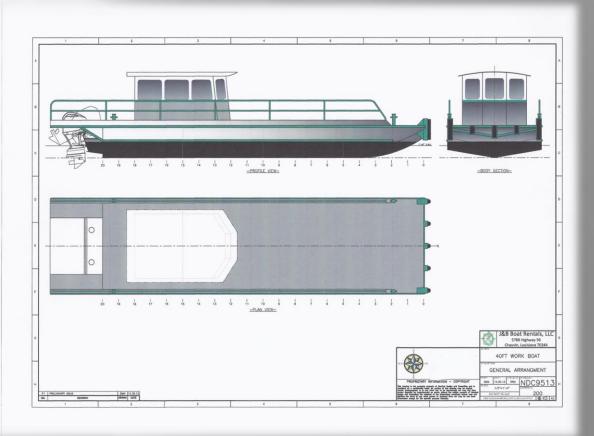

ng of the vessel, then the finished vessel.

Design

- Meet with Naval Architects
- Final approval on prints

Production

- Construction of vessel
- Report to customer on progress

Satisfaction

- Final walk through vessel
- Present vessel to customer

# 9600 square ft fabrication shop



5242 Bayouside Dr. Chauvin, LA 70344

#### PLASMA TABLE





# Press Brake



# Shear



#### **Inside Fabrication Shop**





The following pages will show construction and the finished vessel of a few of the many built by J & B Fabrication

#### 65ft crew boat













#### Vessel being launched



### **Vessel Completed**



# 50 ft Dive Vessel



CARACTERISTICAS PRINCIPALES













## **Vessel Completed**



# 50ft Pilot Boat













### **Vessel Completed**



# 45ft Outboard Workboat











# Completed 45ft Barge Boat



# 68ft Push boat





#### Completed 68ft Push Boat



## 60ft Push Boat













# 60ft Push Boat



# 20 ft Mud Boat















#### Few vessels built by J & B Fabrication









We have shown you just a few of the many vessels that were built by J & B Fabrication.

Along with our Marine Architects we can design the vessel of your choice whether it be for business or pleasure and once you approve the design construction begins. There is no job to big or to small for J & B Fabrication.

For a tour of our fabrication shop and answer any questions you may have, all you need to do is give us a call to set up an appointment. We would be happy to show you around and answer all your questions.