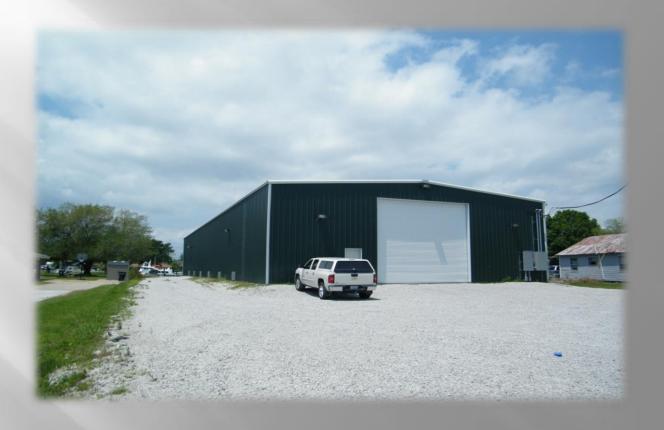

Each vessel is completely built to customers specifications.

Continuing though the following pages, we will show you pictures of our 9600 square foot fabrication shop along with our equipment. You will see the Plasma Cutter table, Tube/Pipe Bender, Press Brake, Shear, Iron Worker, a few of the tools that we use during the process of building vessels. As you continue you will see pictures of a few of the many vessels built by J & B Fabrication, you will see pictures of framing and progress during the building of the vessel, then the finished vessel.

Design

- Meet with Naval Architects
- Final approval on prints

Production

- Construction of vessel
- Report to customer on progress

Satisfaction

- Final walk through vessel
- Present vessel to customer

# 9600 square ft fabrication shop



5242 Bayouside Dr. Chauvin, LA 70344

#### PLASMA TABLE





# Press Brake



# Shear



#### **Inside Fabrication Shop**





The following pages will show construction and the finished vessel of a few of the many built by J & B Fabrication

#### 65ft crew boat













#### Vessel being launched



### **Vessel Completed**



# 50 ft Dive Vessel



CARACTERISTICAS PRINCIPALES













## **Vessel Completed**



# 50ft Pilot Boat













### **Vessel Completed**



# 45ft Outboard Workboat











# Completed 45ft Barge Boat



# 68ft Push boat





#### Completed 68ft Push Boat



## 60ft Push Boat













# 60ft Push Boat



# 20 ft Mud Boat















#### Few vessels built by J & B Fabrication









We have shown you just a few of the many vessels that we