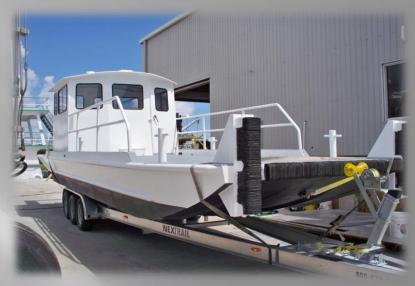

resent vessel to customer

# 9600 square ft fabrication shop



5242 Bayouside Dr. Chauvin, LA 70344

#### PLASMA TABLE





# Press Brake



# Shear



#### **Inside Fabrication Shop**





The following pages will show construction and the finished vessel of a few of the many built by J & B Fabrication

#### 65ft crew boat













#### Vessel being launched



### **Vessel Completed**



# 50 ft Dive Vessel



CARACTERISTICAS PRINCIPALES













## **Vessel Completed**



# 50ft Pilot Boat













### **Vessel Completed**



# 45ft Outboard Workboat











# Completed 45ft Barge Boat



# 68ft Push boat





#### Completed 68ft Push Boat



## 60ft Push Boat













# 60ft Push Boat



# 20 ft Mud Boat















#### Few vessels built by J & B Fabrication









We have shown you just a few of the many vessels that were built by J & B Fabrication.

Along with our Marine Architects we can design the vessel of your choice whether it be for business or pleasure and once you approve the design construction begins. There is no job to big or to small for J & B Fabrication.

For a tour of our fabrication shop and answer any questions you may have, all you need to do is give us a call to set up an appointment. We would be happy to show you around and answer all your questions.