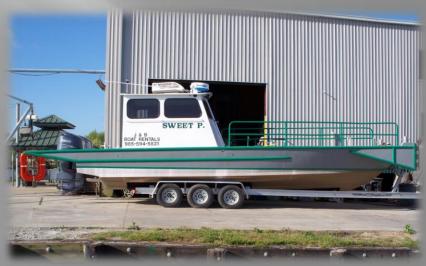

nt vessel to customer

# 9600 square ft fabrication shop



5242 Bayouside Dr. Chauvin, LA 70344

#### PLASMA TABLE





# Press Brake



# Shear



#### **Inside Fabrication Shop**





The following pages will show construction and the finished vessel of a few of the many built by J & B Fabrication

#### 65ft crew boat













#### Vessel being launched



### **Vessel Completed**



# 50 ft Dive Vessel



CARACTERISTICAS PRINCIPALES













## **Vessel Completed**



# 50ft Pilot Boat













### **Vessel Completed**



# 45ft Outboard Workboat











# Completed 45ft Barge Boat



# 68ft Push boat





#### Completed 68ft Push Boat



## 60ft Push Boat













# 60ft Push Boat



# 20 ft Mud Boat















#### Few vessels built by J & B Fabrication









We have shown you just a few of the many vessels that were built by J & B Fabrication.

Along with our Marine Architects we can design the vessel of your choice whether it be for business or pleasure and once you approve the design construction begins. There is no job to big or to small for J & B Fabrication.

For a tour of our fabrication shop and answer any questions you may have, all you need to do is give us a call to set up an appointment. We would be happy to show you around and answer all your questions.