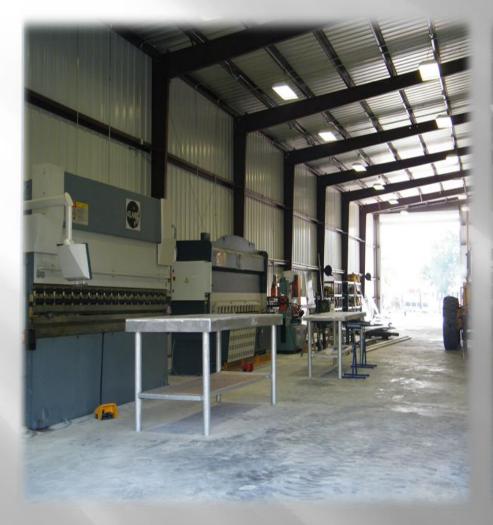

# 9600 square ft fabrication shop

5242 Bayouside Dr. Chauvin, LA 70344

#### **Inside Fabrication Shop**

The following pages will show construction and the finished vessel of a few of the many built by J & B Fabrication