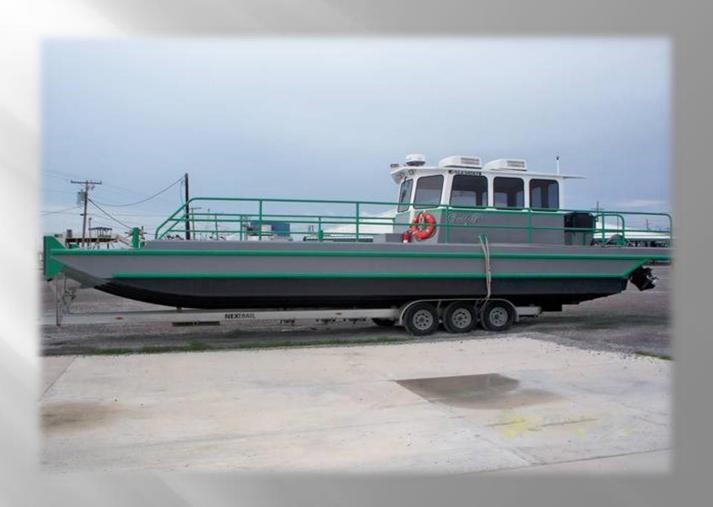

sel.

Design

- Meet with Naval Architects
- Final approval on prints

Production

- Construction of vessel
- Report to customer on progress

Satisfaction

- Final walk through vessel
- Present vessel to customer

# 9600 square ft fabrication shop



5242 Bayouside Dr. Chauvin, LA 70344

#### PLASMA TABLE





# Press Brake



# Shear



#### **Inside Fabrication Shop**





The following pages will show construction and the finished vessel of a few of the many built by J & B Fabrication

#### 65ft crew boat













#### Vessel being launched



### **Vessel Completed**



# 50 ft Dive Vessel



CARACTERISTICAS PRINCIPALES













## **Vessel Completed**



# 50ft Pilot Boat













### **Vessel Completed**



# 45ft Outboard Workboat











# Completed 45ft Barge Boat



# 68ft Push boat





#### Completed 68ft Push Boat



## 60ft Push Boat













# 60ft Push Boat



# 20 ft Mud Boat















#### Few vessels built by J & B Fabrication









We have shown you just a few of the many vessels that were built by J & B Fabrication.

Along with our Marine Architects we can design the vessel of your choice whether it be for business or pleasure and once you approve the design construction begins. There is no job to big or to small for J & B Fabrication.

For a tour of our fabrication shop and answer any questions you may have, all you need to do is give us a call to set up an appointment. We would be happy to show you around and answer all your questions.