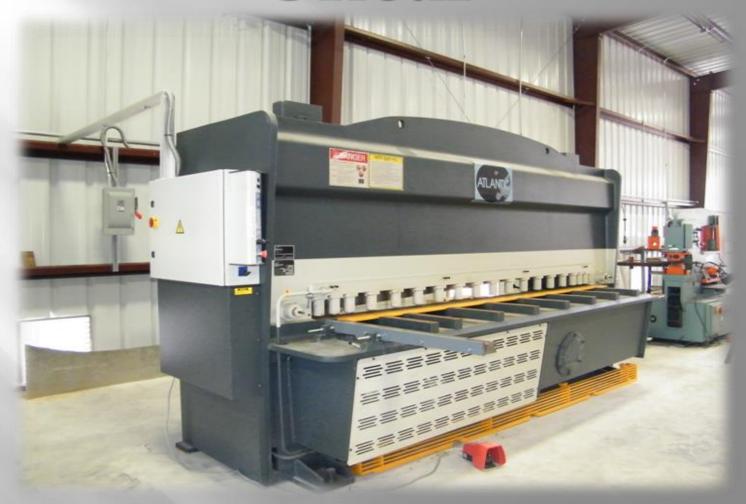

wing pages, we will show you pictures of our 9600 square foot fabrication shop along with our equipment. You will see the Plasma Cutter table, Tube/Pipe Bender, Press Brake, Shear, Iron Worker, a few of the tools that we use during the process of building vessels. As you continue you will see pictures of a few of the many vessels built by J & B Fabrication, you will see pictures of framing and progress during the building of the vessel, then the finished vessel.

Design

- Meet with Naval Architects
- Final approval on prints

Production

- Construction of vessel
- Report to customer on progress

Satisfaction

- Final walk through vessel
- Present vessel to customer

# 9600 square ft fabrication shop



5242 Bayouside Dr. Chauvin, LA 70344

#### PLASMA TABLE





# Press Brake



# Shear



#### **Inside Fabrication Shop**





The following pages will show construction and the finished vessel of a few of the many built by J & B Fabrication

#### 65ft crew boat













#### Vessel being launched



### **Vessel Completed**



# 50 ft Dive Vessel



CARACTERISTICAS PRINCIPALES













## **Vessel Completed**



# 50ft Pilot Boat













### **Vessel Completed**



# 45ft Outboard Workboat











# Completed 45ft Barge Boat



# 68ft Push boat





#### Completed 68ft Push Boat



## 60ft Push Boat













# 60ft Push Boat



# 20 ft Mud Boat















#### Few vessels built by J & B Fabrication









We have shown you just a few of the many vessels that were built by J & B Fabrication.

Along with our Marine Architects we can design the vessel