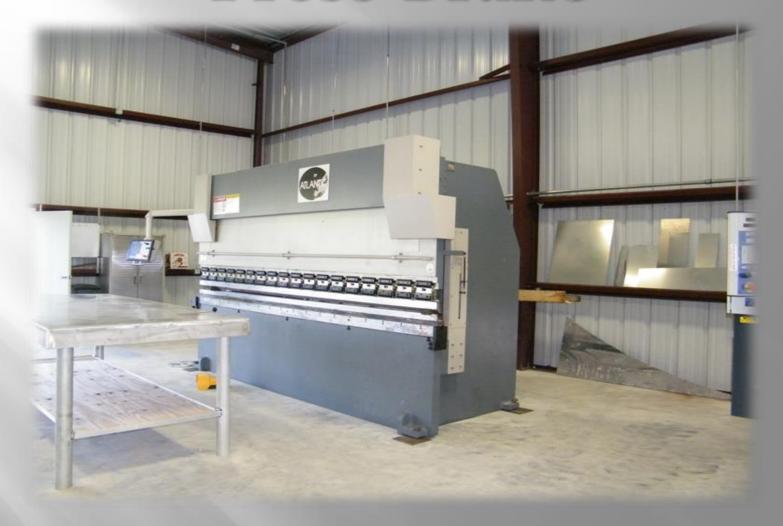

h the following pages, we will show you pictures of our 9600 square foot fabrication shop along with our equipment. You will see the Plasma Cutter table, Tube/Pipe Bender, Press Brake, Shear, Iron Worker, a few of the tools that we use during the process of building vessels. As you continue you will see pictures of a few of the many vessels built by J & B Fabrication, you will see pictures of framing and progress during the building of the vessel, then the finished vessel.

Design

- Meet with Naval Architects
- Final approval on prints

Production

- Construction of vessel
- Report to customer on progress

Satisfaction

- Final walk through vessel
- Present vessel to customer

# 9600 square ft fabrication shop



5242 Bayouside Dr. Chauvin, LA 70344

#### PLASMA TABLE





# Press Brake



# Shear



#### **Inside Fabrication Shop**





The following pages will show construction and the finished vessel of a few of the many built by J & B Fabrication

#### 65ft crew boat













#### Vessel being launched



### **Vessel Completed**



# 50 ft Dive Vessel



CARACTERISTICAS PRINCIPALES













## **Vessel Completed**



# 50ft Pilot Boat













### **Vessel Completed**



# 45ft Outboard Workboat











# Completed 45ft Barge Boat



# 68ft Push boat





#### Completed 68ft Push Boat



## 60ft Push Boat













# 60ft Push Boat



# 20 ft Mud Boat















#### Few vessels built by J & B Fabrication









We have shown you just a few of the many vessels that were built by J & B Fabrication.

Along with our Marine Architects we can design