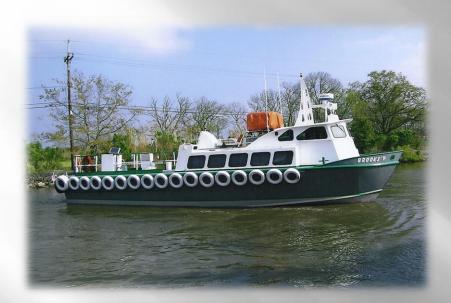

Present vessel to customer

# 9600 square ft fabrication shop



5242 Bayouside Dr. Chauvin, LA 70344

#### PLASMA TABLE





# Press Brake



# Shear



#### **Inside Fabrication Shop**





The following pages will show construction and the finished vessel of a few of the many built by J & B Fabrication

#### 65ft crew boat













#### Vessel being launched



### **Vessel Completed**



# 50 ft Dive Vessel



CARACTERISTICAS PRINCIPALES













## **Vessel Completed**



# 50ft Pilot Boat













### **Vessel Completed**



# 45ft Outboard Workboat











# Completed 45ft Barge Boat



# 68ft Push boat





#### Completed 68ft Push Boat



## 60ft Push Boat













# 60ft Push Boat



# 20 ft Mud Boat















#### Few vessels built by J & B Fabrication









We have shown you just a few of the many vessels that were built by J & B Fabrication.

Along with our Marine Architects we can design the vessel of your choice whether it be for business or pleasure and once you approve the design construction begins. There is no job to big or to small for J & B Fabrication.

For a tour of our fabrication shop and answer any questions you may have, all you need to do is give us a call to set up an appointment. We would be happy to show you around and answer all your questions.