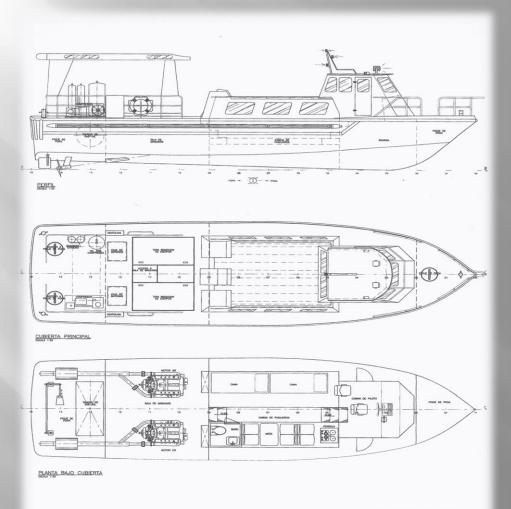

you continue you will see pictures of a few of the many vessels built by J & B Fabrication, you will see pictures of framing and progress during the building of the vessel, then the finished vessel.

Design

- Meet with Naval Architects
- Final approval on prints

Production

- Construction of vessel
- Report to customer on progress

Satisfaction

- Final walk through vessel
- Present vessel to customer

# 9600 square ft fabrication shop



5242 Bayouside Dr. Chauvin, LA 70344

#### PLASMA TABLE





# Press Brake



# Shear



#### **Inside Fabrication Shop**





The following pages will show construction and the finished vessel of a few of the many built by J & B Fabrication

#### 65ft crew boat













#### Vessel being launched



### **Vessel Completed**



# 50 ft Dive Vessel



CARACTERISTICAS PRINCIPALES













## **Vessel Completed**



# 50ft Pilot Boat













### **Vessel Completed**



# 45ft Outboard Workboat











# Completed 45ft Barge Boat



# 68ft Push boat





#### Completed 68ft Push Boat



## 60ft Push Boat













# 60ft Push Boat



# 20 ft Mud Boat















#### Few vessels built by J & B Fabrication









We have shown you just a few of the many vessels that were built by J & B Fabrication.

Along with our Marine Architects we can design the vessel of your choice whether it be for business or pleasure and once you approve the design construction begins. There is no job to big or to small for J & B Fabrication.

For a tour of our fabrication shop and answer any questions you may have, all you need to do is give