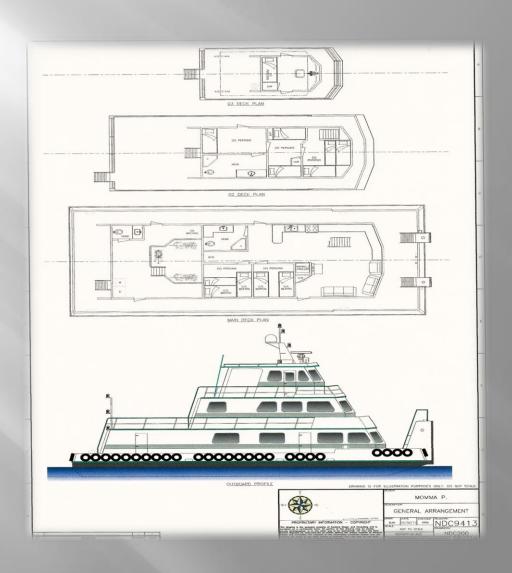

with Naval Architects
- Final approval on prints

Production

- Construction of vessel
- Report to customer on progress

Satisfaction

- Final walk through vessel
- Present vessel to customer

# 9600 square ft fabrication shop



5242 Bayouside Dr. Chauvin, LA 70344

#### PLASMA TABLE





# Press Brake



# Shear



#### **Inside Fabrication Shop**





The following pages will show construction and the finished vessel of a few of the many built by J & B Fabrication

#### 65ft crew boat













#### Vessel being launched



### **Vessel Completed**



# 50 ft Dive Vessel



CARACTERISTICAS PRINCIPALES













## **Vessel Completed**



# 50ft Pilot Boat













### **Vessel Completed**



# 45ft Outboard Workboat











# Completed 45ft Barge Boat



# 68ft Push boat





#### Completed 68ft Push Boat



## 60ft Push Boat













# 60ft Push Boat



# 20 ft Mud Boat















#### Few vessels built by J & B Fabrication









We have shown you just a few of the many vessels that were built by J & B Fabrication.

Along with our Marine Architects we can design the vessel of your choice whether it be for business or pleasure and once you approve the design construction begins. There is no job to big or to small for J & B Fabrication.

For a tour of our fabrication shop and answer any questions you may have, all you need to do is give us a call to set up an appointment. We would be happy to show you around and answer all your questions.